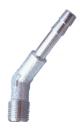

# 1173

Long male elbow 120° barb connector BSPT thread

| CODE      | Т     | ØD | 11  | 12   | L1   | L2   | Н | GR.  |
|-----------|-------|----|-----|------|------|------|---|------|
| 1173TR186 | R1/8" | 6  | 8,0 | 18,5 | 38,0 | 23,0 | 8 | 14,0 |
| 1173TR187 | R1/8" | 7  | 8,0 | 18,5 | 38,0 | 23,0 | 8 | 12,0 |