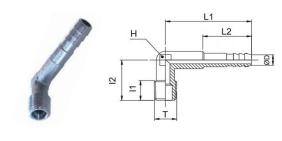

# 1172

# Long male elbow barb connector BSPT thread

| CODE         | Т     | ØD | 11   | 12   | L1   | L2   | Н | GR.  |
|--------------|-------|----|------|------|------|------|---|------|
| 1172TR186325 | R1/8" | 6  | 11,0 | 22,0 | 32,5 | 14,0 | 9 | 18,0 |
| 1172TR18638  | R1/8" | 6  | 8,0  | 18,5 | 38,0 | 22,0 | 8 | 14,0 |
| 1172TR146325 | R1/4" | 6  | 11,0 | 23,0 | 32,5 | 14,0 | 9 | 20,0 |
| 1172TR187325 | R1/8" | 7  | 11,0 | 22,0 | 32,5 | 14,0 | 9 | 16,0 |
| 1172TR18738  | R1/8" | 7  | 8,0  | 18,5 | 38,0 | 22,0 | 8 | 14,0 |
| 1172TR147325 | R1/4" | 7  | 8,0  | 23,0 | 32,5 | 14,0 | 9 | 20,0 |