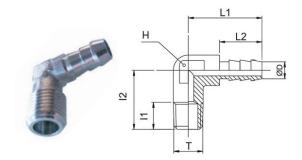

# 1171

## Male elbow barb connector BSPT thread

| CODE         | Т     | ØD | 11   | 12   | L1   | L2   | Н | GR.  |
|--------------|-------|----|------|------|------|------|---|------|
| 1171TR186185 | R1/8" | 6  | 8,0  | 18,5 | 22,5 | 14,0 | 8 | 10,0 |
| 1171TR18623  | R1/8" | 6  | 11,0 | 23,0 | 22,5 | 14,0 | 8 | 12,0 |
| 1171TR14623  | R1/4" | 6  | 11,0 | 23,0 | 23,0 | 14,0 | 9 | 16,0 |
| 1171TR187185 | R1/8" | 7  | 8,0  | 18,5 | 22,5 | 14,0 | 8 | 10,0 |
| 1171TR18723  | R1/8" | 7  | 11,0 | 23,0 | 22,5 | 14,0 | 8 | 10,0 |
| 1171TR14723  | R1/4" | 7  | 12,0 | 23,0 | 23,0 | 14,0 | 9 | 16,0 |