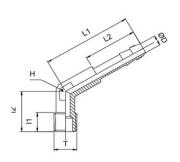

# 1173

Long male elbow 120° barb connector BSPT thread

| CODE      | Т     | ØD | 11  | 12   | L1   | L2   | Н | GR.  |
|-----------|-------|----|-----|------|------|------|---|------|
| 1173TR186 | R1/8" | 6  | 8,0 | 18,5 | 38,0 | 23,0 | 8 | 14,0 |
| 1173TR187 | R1/8" | 7  | 8,0 | 18,5 | 38,0 | 23,0 | 8 | 12,0 |