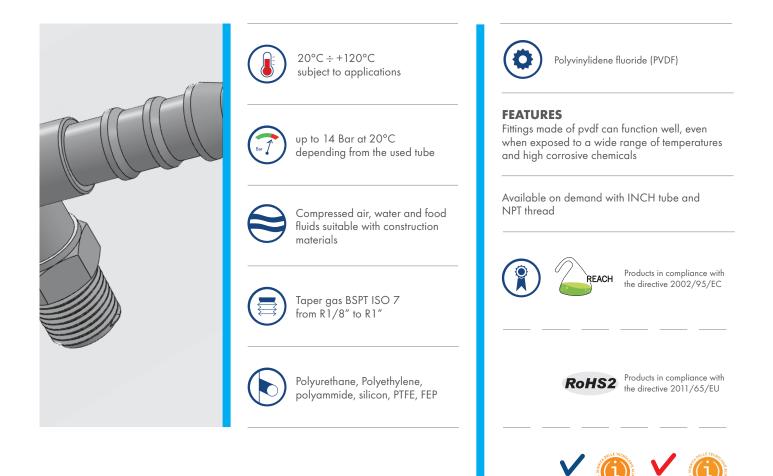

## **DIAMETER OF THE BARB**

| ØD      | Ø 4 mm | Ø 5 mm | Ø6mm   | Ø 8mm   | Ø 10 mm | Ø 12 mm | Ø 14 mm | Ø 16 mm | Ø 19 mm |
|---------|--------|--------|--------|---------|---------|---------|---------|---------|---------|
| ØB (mm) | 5,2 mm | 6,3 mm | 8,0 mm | 10,0 mm | 12,0 mm | 14,0 mm | 16,2 mm | 18,2 mm | 21,0 mm |